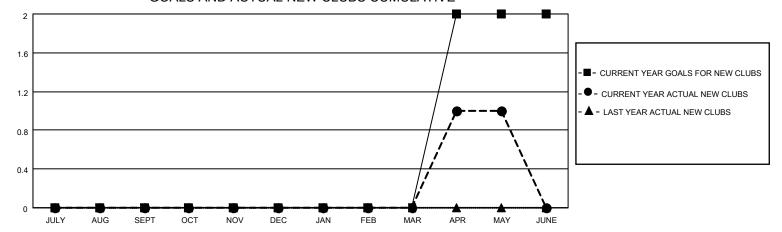

| Clubs         |               |             | Members       |                       |                        |                         |                                                    |
|---------------|---------------|-------------|---------------|-----------------------|------------------------|-------------------------|----------------------------------------------------|
|               | RESULTS FOR   | R 2022-2023 |               | RESULTS FOR 2022-2023 |                        |                         |                                                    |
| QUARTER       | NEW CLUB GOAL | NEW CLUBS   | DROPPED CLUBS | QUARTER MEME          | BER GROWTH NET<br>GOAL | MEMBER GROWTH<br>ACTUAL | DROPPED<br>MEMBERS ACTUAL<br>(including transfers) |
| JULY/AUG/SEPT | 0             | 0           | 0             | JULY/AUG/SEPT         | 25                     | 29                      | 40                                                 |
| OCT/NOV/DEC   | 0             | 0           | 1             | OCT/NOV/DEC           | 25                     | 21                      | 64                                                 |
| JAN/FEB/MAR   | 0             | 0           | 0             | JAN/FEB/MAR           | 30                     | 26                      | 19                                                 |
| APR/MAY/JUNE  | 2             | 1           | 0             | APR/MAY/JUNE          | 30                     | 56                      | 78                                                 |

#### GOALS AND ACTUAL NEW CLUBS CUMULATIVE