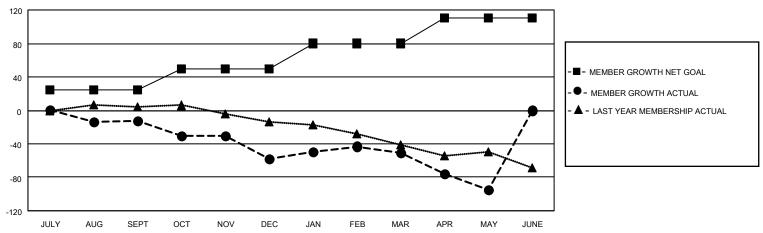

| Clubs         |               |             | Members       |                       |                        |                         |                                                    |
|---------------|---------------|-------------|---------------|-----------------------|------------------------|-------------------------|----------------------------------------------------|
|               | RESULTS FOR   | R 2022-2023 |               | RESULTS FOR 2022-2023 |                        |                         |                                                    |
| QUARTER       | NEW CLUB GOAL | NEW CLUBS   | DROPPED CLUBS | QUARTER MEME          | BER GROWTH NET<br>GOAL | MEMBER GROWTH<br>ACTUAL | DROPPED<br>MEMBERS ACTUAL<br>(including transfers) |
| JULY/AUG/SEPT | 0             | 0           | 0             | JULY/AUG/SEPT         | 25                     | 29                      | 40                                                 |
| OCT/NOV/DEC   | 0             | 0           | 1             | OCT/NOV/DEC           | 25                     | 21                      | 64                                                 |
| JAN/FEB/MAR   | 0             | 0           | 0             | JAN/FEB/MAR           | 30                     | 26                      | 19                                                 |
| APR/MAY/JUNE  | 2             | 1           | 0             | APR/MAY/JUNE          | 30                     | 56                      | 78                                                 |

#### GOALS AND ACTUAL MEMBERS CUMULATIVE

| DROPPED CLUBS: 1 |     | 34 CLUBS OF 55 ADDED 1 OR<br>MORE NEW MEMBERS | GENDER DISTRIBUTION       |              |  |
|------------------|-----|-----------------------------------------------|---------------------------|--------------|--|
|                  |     | MORE NEW MEMBERS                              | MALE                      | 931 (67.07%) |  |
|                  |     |                                               | FEMALE                    | 457 (32.93%) |  |
| DROPPED MEMBERS  |     |                                               | NON BINARY                | 0 (0.00%)    |  |
|                  | 00  |                                               | PREFER NOT TO ANSWER      | 0 (0.00%)    |  |
| DECEASED         | 30  |                                               |                           |              |  |
| CLUB CANCELLED   | 19  | CLICK HERE FOR CUMULATIVE                     | TOTAL FAMILY UNIT MEMBERS | 160          |  |
| OTHER            | 153 | MEMBERSHIP DATA                               |                           |              |  |
| TOTAL            | 202 |                                               | FAMILY MEMBERS PAYING HAI | LF DUES 80   |  |
|                  |     |                                               |                           |              |  |